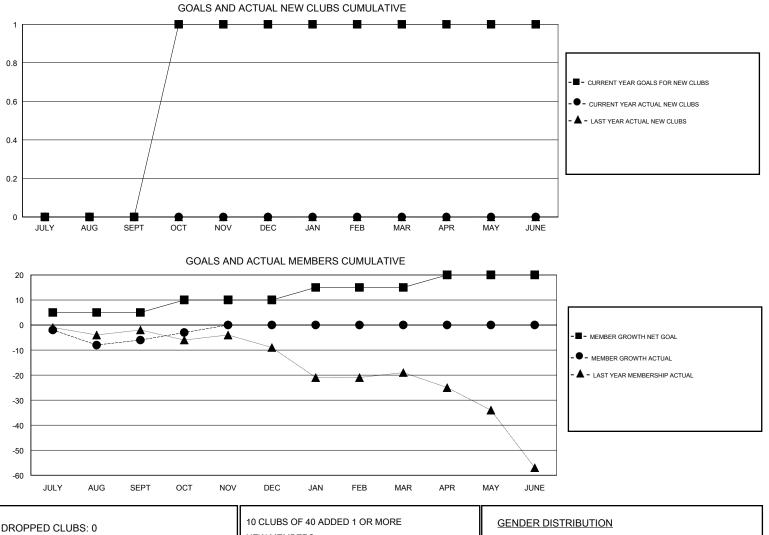

## MONTHLY MEMBERSHIP PROGRESS REPORT

District 1 H

Results as of: 10/31/2019

| GMT:          |               | L           | OCATION ILLINOIS |                       |                           |                         | GMT CA                                             |  |
|---------------|---------------|-------------|------------------|-----------------------|---------------------------|-------------------------|----------------------------------------------------|--|
|               | Club          | )S          |                  | Members               |                           |                         |                                                    |  |
|               | RESULTS FOR   | R 2019-2020 |                  | RESULTS FOR 2019-2020 |                           |                         |                                                    |  |
| QUARTER       | NEW CLUB GOAL | NEW CLUBS   | DROPPED CLUBS    | QUARTER               | MEMBER GROWTH NET<br>GOAL | MEMBER GROWTH<br>ACTUAL | DROPPED<br>MEMBERS ACTUAL<br>(including transfers) |  |
| JULY/AUG/SEPT | 0             | 0           | 0                | JULY/AUG/SEPT         | 5                         | 21                      | 20                                                 |  |
| OCT/NOV/DEC   | 1             | 0           | 0                | OCT/NOV/DEC           | 5                         | 3                       | 0                                                  |  |
| JAN/FEB/MAR   | 0             | 0           | 0                | JAN/FEB/MAR           | 5                         | 0                       | 0                                                  |  |
| APR/MAY/JUNE  | 0             | 0           | 0                | APR/MAY/JUNE          | 5                         | 0                       | 0                                                  |  |

| DROPPED CLUBS: 0 |    | 10 CLUBS OF 40 ADDED 1 OR MORE | GENDER DISTRIBUTION                                             |              |     |
|------------------|----|--------------------------------|-----------------------------------------------------------------|--------------|-----|
|                  |    | NEW MEMBERS                    | MALE                                                            | 765 (76.88%) |     |
|                  |    |                                | FEMALE                                                          | 230 (23.12%) |     |
| DROPPED MEMBERS  |    |                                |                                                                 |              |     |
| DECEASED         | 1  | CLICK HERE FOR CUMULATIVE      | TOTAL FAMILY UNIT MEMBERS<br>FAMILY MEMBERS PAYING HALF<br>DUES |              | 135 |
| CLUB CANCELLED   | 0  | MEMBERSHIP DATA                |                                                                 |              | 70  |
| OTHER            | 19 |                                |                                                                 |              | 70  |
| TOTAL            | 20 |                                | 5020                                                            |              |     |
|                  |    |                                |                                                                 |              |     |